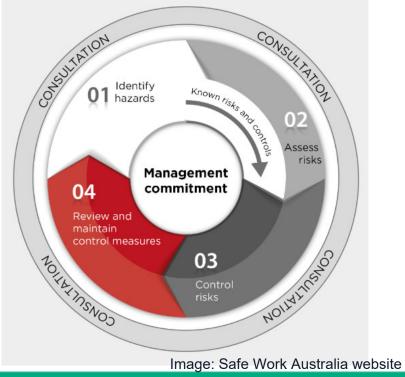

# Risk management and COVID-19

### Key points:

- Employers must identify and control risks to workers and others in the workplace
- Exposure to COVID-19 risks must be assessed and control measures implemented to manage risks
- Organisations must also assess risks to any vulnerable workers

### When should I complete a risk assessment?

When there has been:

- Changes to work practices, procedures or the environment
- Recommences or increases of operations following a shutdown
- Workers introduced back into the workplace following WFH or stand-down arrangements
- An incident and the workplace is responding
- Concerns raised by workers, HSRs, or others at the workplace

### Is consultation required?

- Yes
- Employers must consult with workers and HSRs at each step of the risk management process
- Consultation will help employers identify and understand the hazards and risk associated with workers' tasks
- Consultation will assist you to choose control measures that are practical and effective